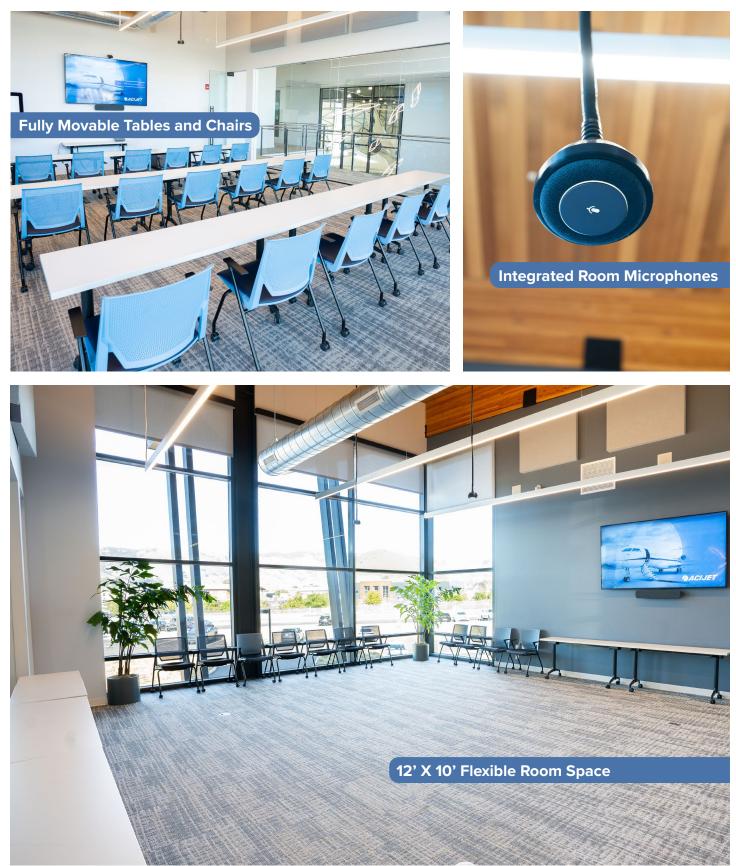

- 2 TV Monitors with Google Meet and/or HDMI Capabilities
- Stable High-Speed Guest Wi-Fi Access Standard
- Tables and/or Chairs Can Be Oriented in Multiple Configurations
- Sound-Dampening Panels for Noise Reduction

## SPECS

**Seating Capacity:** Classroom Configuration: 24 Audience Configuration: 48

**IT Support:** Included During Business Hours

Hospitality & Experience (805) 548-1330 sbp@acijet.com