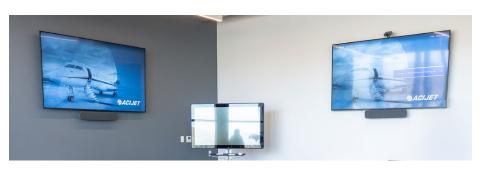

- 2 TV Monitors with Google Meet and/or HDMI Capabilities
- Stable High-Speed Guest Wi-Fi Access Standard
- Tables and/or Chairs Can Be Oriented in Multiple Configurations
- Sound-Dampening Panels for Noise Reduction